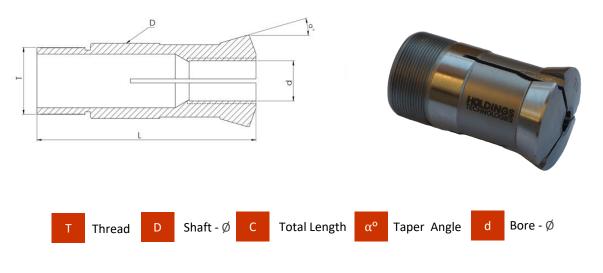

Holdings Technologies Guide Bushes are precision-ground to exact sizes, guaranteeing the highest machining standards and providing exceptional performance in even the most demanding applications.

| Part No.  | ØD[mm] | L[mm] | T[Thread] | $\alpha$ [degree] | Round | Hexagon | Square |
|-----------|--------|-------|-----------|-------------------|-------|---------|--------|
| HGR/22-05 | 22     | 68    | M22x1     | 16°               | 16    | 13      | 11     |
| HGR/34-06 | 34     | 150   | M32x1.50  | 20°               | 27    | 22      | 19     |