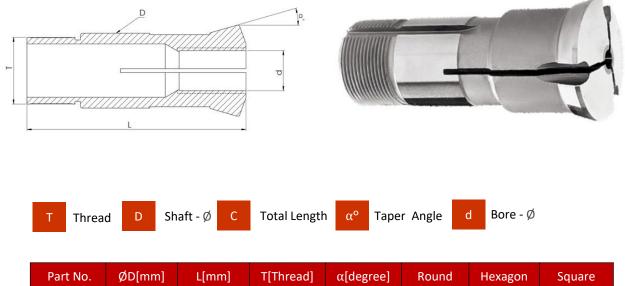

Holdings Technologies Guide Bushes are precision-ground to exact sizes, guaranteeing the highest machining standards and providing exceptional performance in even the most demanding applications.

| Part No. | ØD[mm] | L[mm] | T[Thread] | $\alpha$ [degree] | Round | Hexagon | Square |
|----------|--------|-------|-----------|-------------------|-------|---------|--------|
| GR5201   | 22     | 68    | M22x1     | 16°               | 16    | 13      | 11     |
| GR5202   | 34     | 150   | M32x1.50  | 20°               | 27    | 22      | 19     |